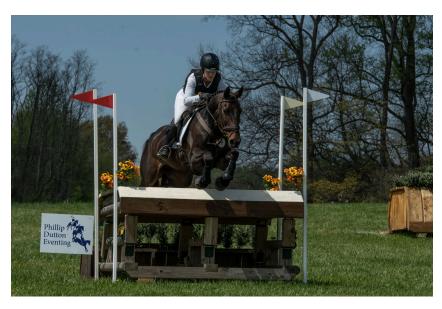

• Display of two (back-to-back) 2'x 7' Coroplast Signs at all Horse Trials - on the Arena Fence for the Recognized Trials and at Stabling for the Starter Trials.

### Lower level packages:

- \$750 Display of two (back-to-back) 2'x 7' Coroplast Signs at all Horse Trials.
- \$500/year for 3 years One Branded Show Jump, supplied & maintained by the Sponsor 3 Year commitment
- \$600 Premium Cross Country Fence package includes two 18"h x 24"w Coroplast Signs to be displayed at high visibility X-C Fences at each Horse Trials. Signs to be provided by sponsor.
- \$300 Cross Country Fence package includes one 18"h x 24"w Coroplast Sign to be displayed at X-C Fences at each Horse Trials. Sign to be provided by sponsor.
- \$250 Up to 8.5" x 11" paper or card insert for competitor packets at each Horse Trials