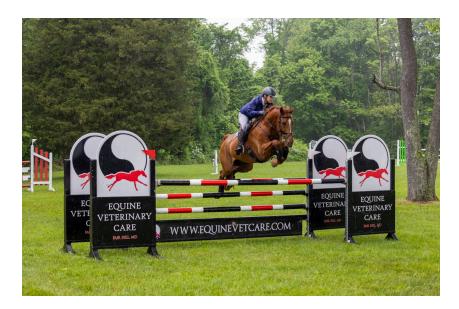

### Lower level packages:

- \$750 Display of two (back-to-back) 2'x 7' Coroplast Signs at all Horse Trials.
- \$500/year for 3 years One Branded Show Jump, supplied & maintained by the Sponsor 3 Year commitment
- \$600 Premium Cross Country Fence package includes two 18"h x 24"w Coroplast Signs to be displayed at high visibility X-C Fences at each Horse Trials. Signs to be provided by sponsor.
- \$300 Cross Country Fence package includes one 18"h x 24"w Coroplast Sign to be displayed at X-C Fences at each Horse Trials. Sign to be provided by sponsor.
- \$250 Up to 8.5" x 11" paper or card insert for competitor packets at each Horse Trials