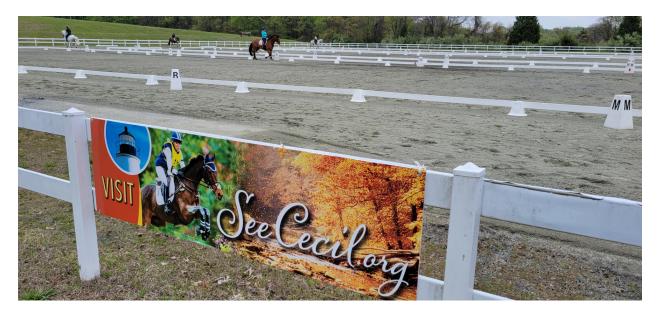

• Display of two (back-to-back) 2'x 7' Coroplast Signs at all Horse Trials - on the Arena Fence for the Recognized Trials and at Stabling for the Starter Trials.

### Lower level packages:

- \$750 Display of two (back-to-back) 2'x 7' Coroplast Signs at all Horse Trials.
- \$500/year for 3 years One Branded Show Jump, supplied & maintained by the Sponsor 3 Year commitment
- \$600 Premium Cross Country Fence package includes two 18"h x 24"w Coroplast Signs to be displayed at high visibility X-C Fences at each Horse Trials. Signs to be provided by sponsor.
- \$300 Cross Country Fence package includes one 18"h x 24"w Coroplast Sign to be displayed at X-C Fences at each Horse Trials. Sign to be provided by sponsor.
- \$250 Up to 8.5" x 11" paper or card insert for competitor packets at each Horse Trials